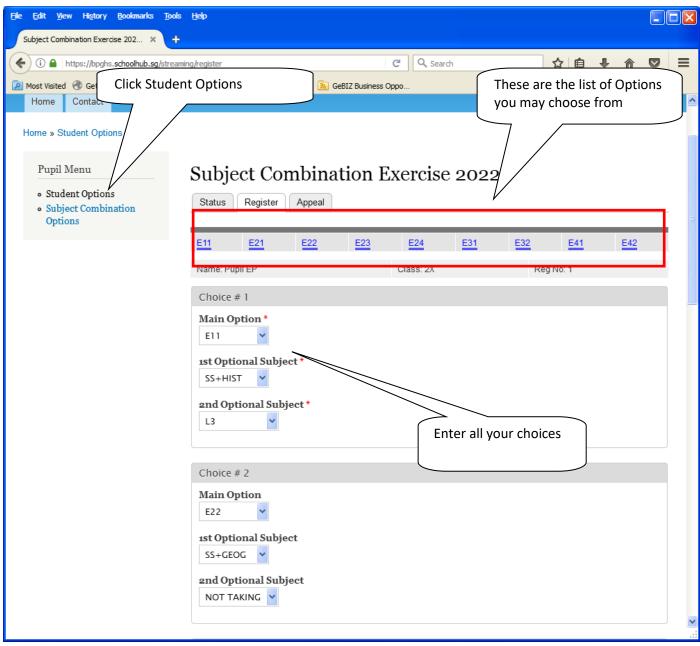

## **Registration of Choices**

#### <u>Steps</u>

- Click on Student Option
- Update Your choices
- Click Submit at end of screen

Note:

You may change your choices any time before the closing date.