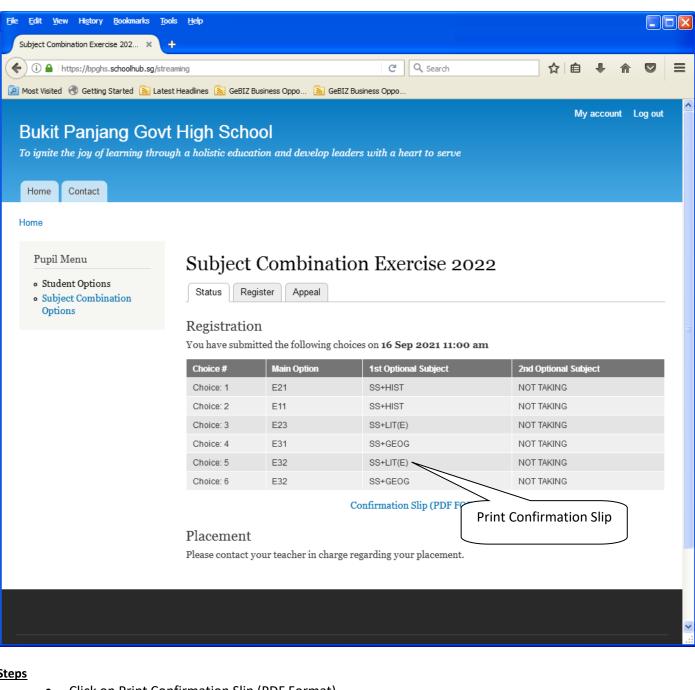

### **Print Confirmation Slip**

Once you have Submit Successfully, you may proceed to Print the Confirmation Slip.

- **Steps**
- Click on Print Confirmation Slip (PDF Format)

#### **Sample Confirmation Slip**