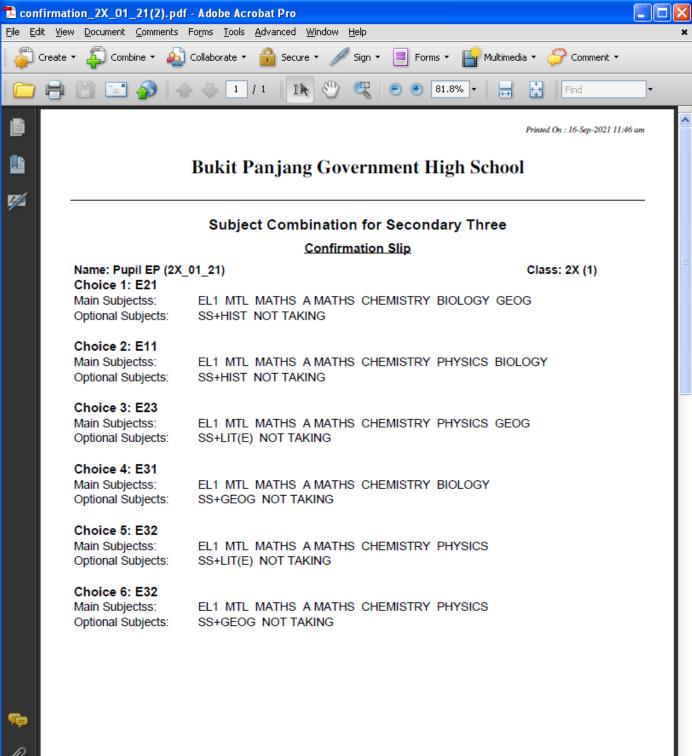

### **Print Confirmation Slip**

Once you have Submit Successfully, you may proceed to Print the Confirmation Slip.

- **Steps**
- Click on Print Confirmation Slip (PDF Format)

#### **Sample Confirmation Slip**