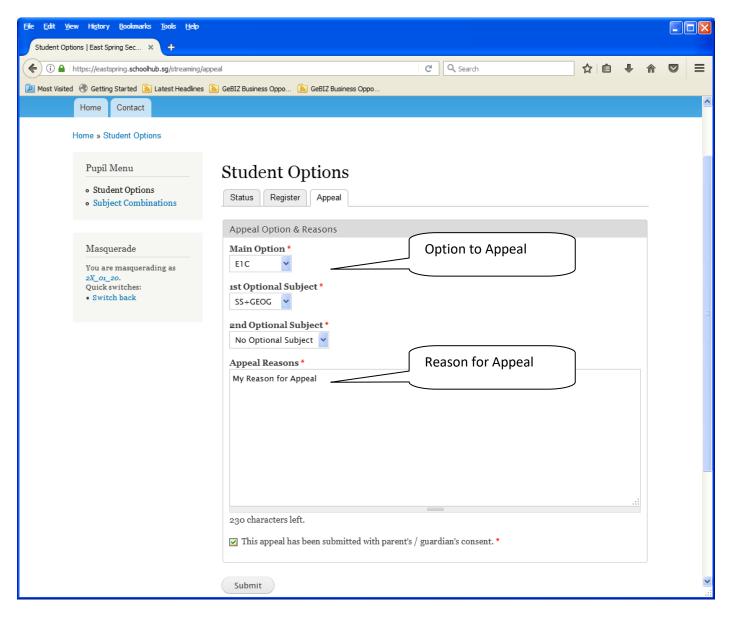

|

#### <u>Steps</u>

- Enter current password
- Update eMail Address
- Enter New Password (leave blank if you want to retain current password)
- Click on Save button

### **View Streaming Options**



## **Registration of Choices**



#### <u>Steps</u>

- Click on Student Option
- Update Your choices
- Click Submit at end of screen

Note:

You may change your choices any time before the closing date.

### **Print Confirmation Slip**

Once you have Submit Successfully, you may proceed to Print the Confirmation Slip.



- **Steps**
- Click on Print Confirmation Slip (PDF Format)

#### **Sample Confirmation Slip**



## **Check Allocation**



## Appeal