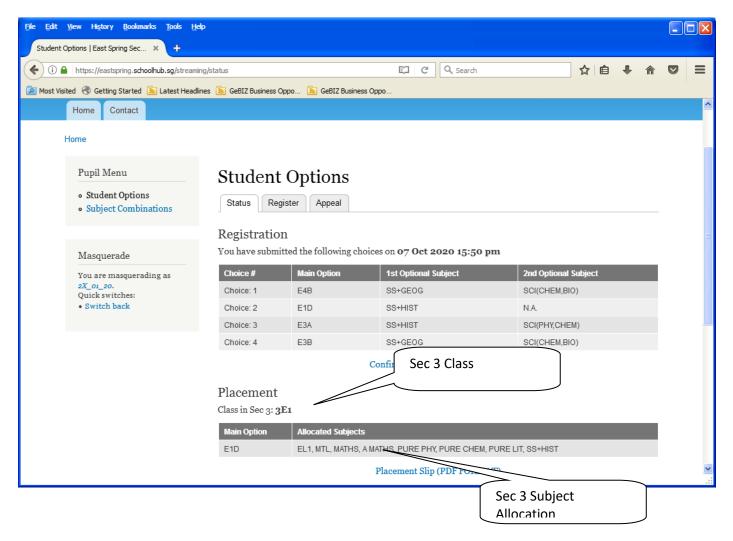

|

#### <u>Steps</u>

- Enter current password
- Update eMail Address
- Enter New Password (leave blank if you want to retain current password)
- Click on Save button

### **View Streaming Options**



## **Registration of Choices**



#### <u>Steps</u>

- Click on Student Option
- Update Your choices
- Click Submit at end of screen

Note:

You may change your choices any time before the closing date.

### **Print Confirmation Slip**

Once you have Submit Successfully, you may proceed to Print the Confirmation Slip.



- **Steps**
- Click on Print Confirmation Slip (PDF Format)

#### **Sample Confirmation Slip**



## **Check Allocation**



## Appeal