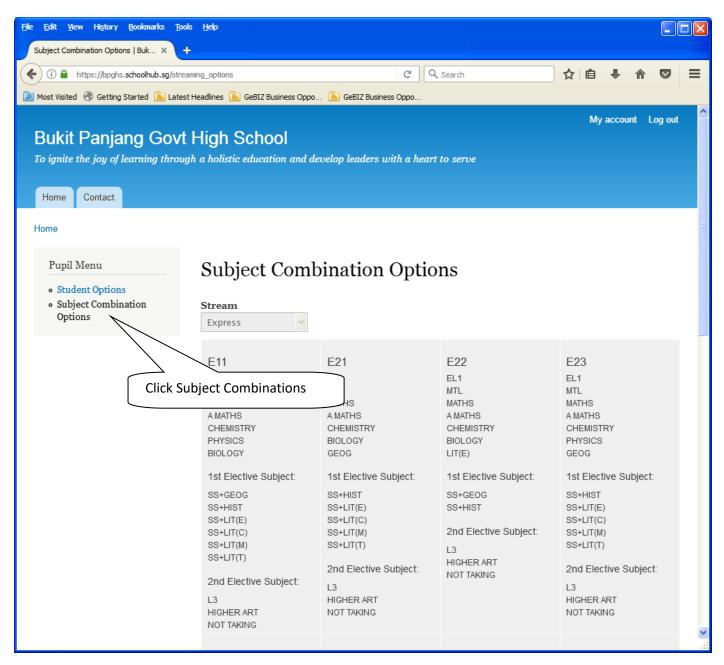

|
| https://bpahs.schoolhub.sa/user/2926/edit                  | Upload picture                                                                                                                                                                                                                                                                                                                                                                                             |

#### <u>Steps</u>

- Enter current password
- Update eMail Address
- Enter New Password (leave blank if you want to retain current password)
- Click on Save button

### **View Streaming Options**



## **Registration of Choices**



#### <u>Steps</u>

- Click on Student Option
- Update Your choices
- Click Submit at end of screen

Note:

You may change your choices any time before the closing date.

### **Print Confirmation Slip**

Once you have Submit Successfully, you may proceed to Print the Confirmation Slip.



- **Steps**
- Click on Print Confirmation Slip (PDF Format)

#### **Sample Confirmation Slip**



## **Check Allocation**



## Appeal