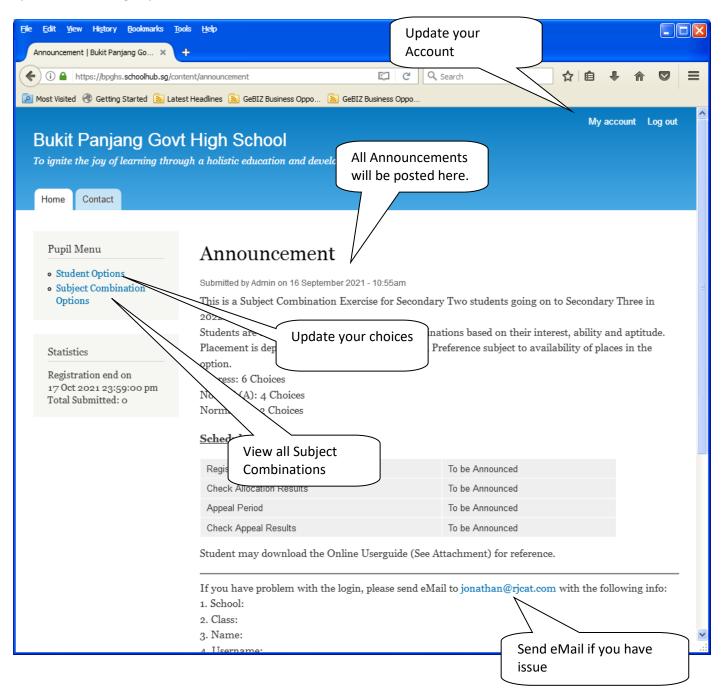

### Log in

| File Edit <u>V</u> iew Hi <u>s</u> tory <u>B</u> ookmarks ]                        | [ools Help                                                                                         |                          |                          |          |        |         |      |     |
|------------------------------------------------------------------------------------|----------------------------------------------------------------------------------------------------|--------------------------|--------------------------|----------|--------|---------|------|-----|
| Announcement   Bukit Panjang Go 🗴                                                  | +                                                                                                  |                          |                          |          |        |         |      |     |
| ( ) A https://bpghs.schoolhub.sg                                                   |                                                                                                    | C Q                      | Search                   | ☆自       | ÷      | ⋒       |      | ≡   |
| Most Visited Retting Started 🔊 La                                                  | test Headlines 底 GeBIZ Business Oppo 鸁                                                             | GeBIZ Business Oppo      |                          |          |        |         |      |     |
|                                                                                    |                                                                                                    |                          |                          |          |        |         |      | ^   |
| Pukit Doniona Co                                                                   | rt Lliah Sahaal                                                                                    |                          |                          |          |        |         |      |     |
| Bukit Panjang Gov                                                                  |                                                                                                    |                          |                          |          |        |         |      |     |
| To ignite the joy of learning thro                                                 | ough a holistic education and develop                                                              | p leaders with a heart i | to serve                 |          |        |         |      |     |
|                                                                                    |                                                                                                    |                          |                          |          |        |         |      |     |
| Home Contact                                                                       |                                                                                                    |                          |                          |          |        |         |      |     |
|                                                                                    |                                                                                                    |                          |                          |          |        |         |      |     |
| User login                                                                         | Announcomont                                                                                       |                          |                          |          |        |         |      |     |
| Username *                                                                         | Announcement                                                                                       |                          |                          |          |        |         |      |     |
| Username -                                                                         | Submitted by Admin on 16 Septembe                                                                  | er 2021 - 10:55am        |                          |          |        |         |      |     |
|                                                                                    | This is a Subject Combination Exercise for Secondary Two students going on to Secondary Three in   |                          |                          |          |        |         |      |     |
| Password *                                                                         | 2022.                                                                                              |                          |                          |          |        |         |      |     |
|                                                                                    | Students are advised to choose                                                                     |                          |                          |          |        |         |      |     |
| <ul> <li>Request new password</li> </ul>                                           | Placement is dependent upon academic merit and Preference subject to availability of places in the |                          |                          |          |        |         |      |     |
|                                                                                    | option.<br>Express: 6 Choices                                                                      |                          |                          |          |        |         |      |     |
| САРТСНА                                                                            | Normal (A): 4 Choices                                                                              |                          |                          |          |        |         |      |     |
| This question is for                                                               | Normal (T): 2 Choices                                                                              |                          |                          |          |        |         |      |     |
| testing whether or not<br>you are a human                                          |                                                                                                    |                          |                          |          |        |         |      |     |
| visitor and to prevent                                                             | Schedule                                                                                           |                          |                          |          |        |         |      |     |
| automated spam<br>submissions.                                                     | Registration Period                                                                                |                          | To be Announced          |          |        |         |      |     |
| Math question *                                                                    | Check Allocation Results                                                                           |                          | To be Announced          |          |        |         |      |     |
| 7 + 1 =                                                                            |                                                                                                    |                          | To be Announced          |          |        |         |      |     |
| Solve this simple math                                                             | Appeal Period                                                                                      |                          |                          |          |        |         |      |     |
| problem and enter the<br>result. E.g. for 1+3,                                     | Check Appeal Results                                                                               |                          | To be Announced          |          |        |         |      |     |
| enter 4. Student may download the Online Userguide (See Attachment) for reference. |                                                                                                    |                          |                          |          |        |         |      |     |
|                                                                                    |                                                                                                    |                          |                          |          |        |         |      | - 1 |
|                                                                                    | If you have problem with the l                                                                     | login, please send eMa   | il to jonathan@rjcat.com | with the | follow | ving ir | ıfo: |     |
| Log in                                                                             |                                                                                                    |                          |                          |          |        |         |      |     |
|                                                                                    | 2. Class:<br>3. Name:                                                                              |                          |                          |          |        |         |      | 20  |
|                                                                                    | 3. Ivanie.<br>4. Username:                                                                         |                          |                          |          |        |         |      |     |

#### <u>Steps</u>

- Enter Username
- Enter Password
- Enter Captcha (Answer to Math question)
- Click on Log in button