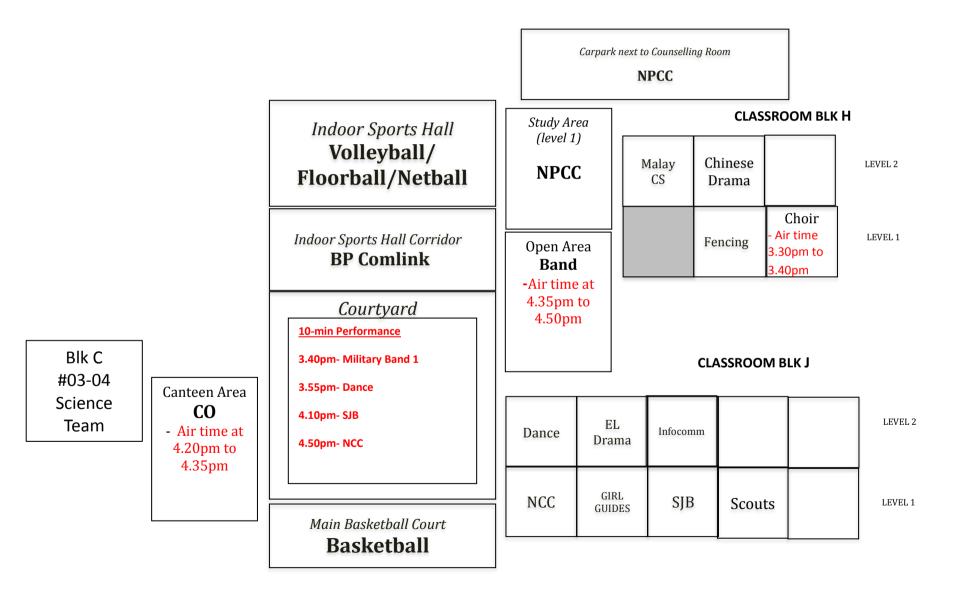

#### A. CCA Roadshow Venues

### B. Sec 1 CCA auditions/interviews/trials schedule: (7 Jan – 11 Jan)

- Students are to attend at least 3 auditions/interviews and/or trials.
- For each CCA, students need to attend **only 1 session** of audition/interview/trial.

| Date           | CCA                       | Time     | Venue                                | Venue<br>(wet weather) |
|----------------|---------------------------|----------|--------------------------------------|------------------------|
|                | Basketball                |          | Basketball Court<br>(near side gate) | Indoor Sports Hall     |
|                | Volleyball (Boys & Girls) |          | Indoor Sports Hall                   | -                      |
|                | Chinese Drama             |          | Music Room                           | -                      |
|                | Chinese Orchestra         |          | J01-06 (MP 8) &<br>J01-05 (MP 7)     |                        |
| 7 Jan          | Dance                     | 4pm- 6pm | Learning Studio (level 3)            |                        |
| (Mon)          | Netball                   |          | Courtyard                            | Multi-Purpose Hall     |
|                | Floorball                 |          | Multi-Purpose Hall                   |                        |
|                | Band                      |          | J01-02 (MP 4) & J01-03<br>(MP 5)     |                        |
|                | Science Team              |          | Science Niche<br>Room (C03-04)       | -                      |
|                | Infocomm Club             |          | Infocomm Room<br>(C02-03)            | -                      |
|                | NCC                       |          | J01-06 (MP 8) &<br>J01-05 (MP 7)     | -                      |
|                | NPCC                      |          | J01-04 (MP 6) & J01-<br>03 (MP 5)    | -                      |
| 8 Jan          | SJB                       | 3.15pm – | J01-02 (MP 4)                        | -                      |
| (Tue)          | Girl Guides               | 4.45pm   | H01-02 (106 CR)                      |                        |
|                | Scouts                    |          | H01-03 (MP 9)                        | -                      |
|                | Choir                     |          | Music Room                           |                        |
|                | Volleyball (Boys & Girls) |          | Indoor Sports Hall                   |                        |
|                | Basketball                |          | Indoor Sports Hall                   | -                      |
| 9 Jan<br>(Wed) | Band                      | 4pm- 6pm | J01-02 (MP 4) & J01-<br>03 (MP 5)    |                        |
|                | Fencing                   |          | Multi-Purpose Hall                   | -                      |

| 1               |                           | 1                 |                                  |                    |
|-----------------|---------------------------|-------------------|----------------------------------|--------------------|
|                 | Dance                     |                   | Learning Studio<br>(level 3)     | -                  |
|                 | Chinese Orchestra         |                   | J01-06 (MP 8) &<br>J01-05 (MP 7) | -                  |
|                 | Malay Cultural<br>Society |                   | Emas Room                        |                    |
|                 | English Drama             |                   | Miyoshi Room                     |                    |
|                 | Infocomm Club             |                   | Infocomm Room<br>(C02-03)        |                    |
|                 | Floorball                 |                   | Multi-Purpose Hall               |                    |
|                 | Science Team              |                   | Science Niche<br>Room (C03-04)   |                    |
|                 | Chinese Drama             |                   | MP 1                             | -                  |
| 10 Jan          | English Drama             | 4pm- 6pm          | Miyoshi Room                     |                    |
| (Thurs)         | Choir                     | ipin opin         | Comp Lab 3 & 4                   | -                  |
|                 | Netball                   |                   | Assembly area                    | Multi-Purpose Hall |
|                 | Fencing                   |                   | Multi-Purpose Hall               | -                  |
|                 | NCC                       |                   | J01-06 (MP 8) &<br>J01-05 (MP 7) | -                  |
|                 | NPCC                      |                   | J01-04 (MP 6) &<br>J01-03 (MP 5) | -                  |
| 11 Jan<br>(Fri) | SJB                       | 2.45pm-<br>4.45pm | J01-02 (MP 4)                    | -                  |
| (111)           | Girl Guides               | піцот             | H01-02 (106 CR)                  | -                  |
|                 | Scouts                    |                   | H01-03 (MP 9)                    | -                  |
|                 | Malay Cultural<br>Society |                   | Emas Room                        | -                  |