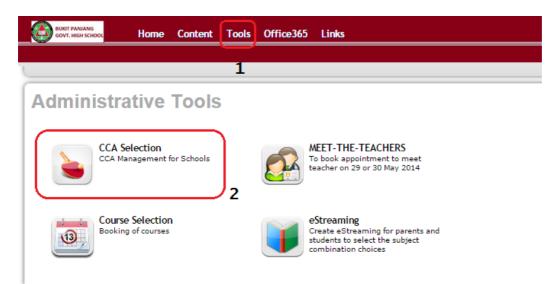

#### How to Access CCA Selection Module ?

1. Click on Tools->CCA Selection.

2. Enter Student Bio-Data and then click on "Next" button.

|                  | Student Bio-Data |                                          |                                    |
|------------------|------------------|------------------------------------------|------------------------------------|
| More Information |                  |                                          |                                    |
| CCA Selection    | Name:            | demo1                                    |                                    |
|                  | Gender:          | <ul> <li>Male</li> <li>Female</li> </ul> |                                    |
|                  | Class:           | No class assigned yet                    |                                    |
|                  | Telephone:       |                                          |                                    |
|                  | Email:           | 1234@live.com                            |                                    |
|                  | NAPFA:           | Nil                                      |                                    |
|                  | Height:          |                                          | cm (The input must be whole number |
|                  | Weight:          |                                          | kg (The input must be whole numbe  |