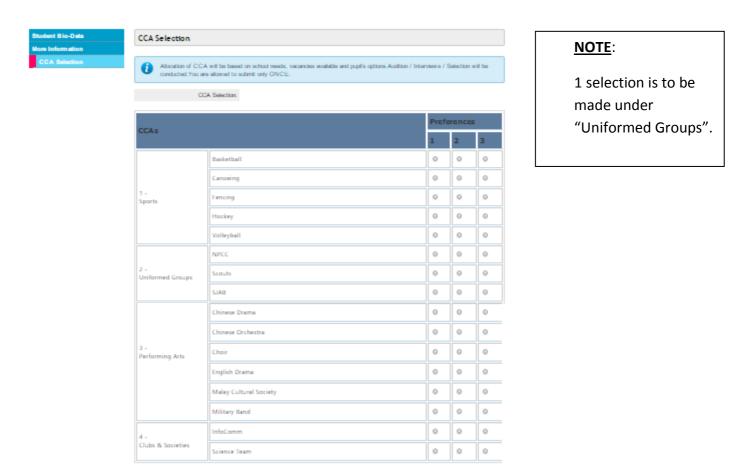

4. Select your CCA choices and click on "Submit" button. You are to select 6 choices.

IMPORTANT:

# Select the most favoured as choice 1 and the least favoured as Choice 6.

Example: If you would like to be in Band, you should put it in Choice 1.

Submit 💾

5. Click on "PDF" button to print out the CCA Selection form for parent's signature.