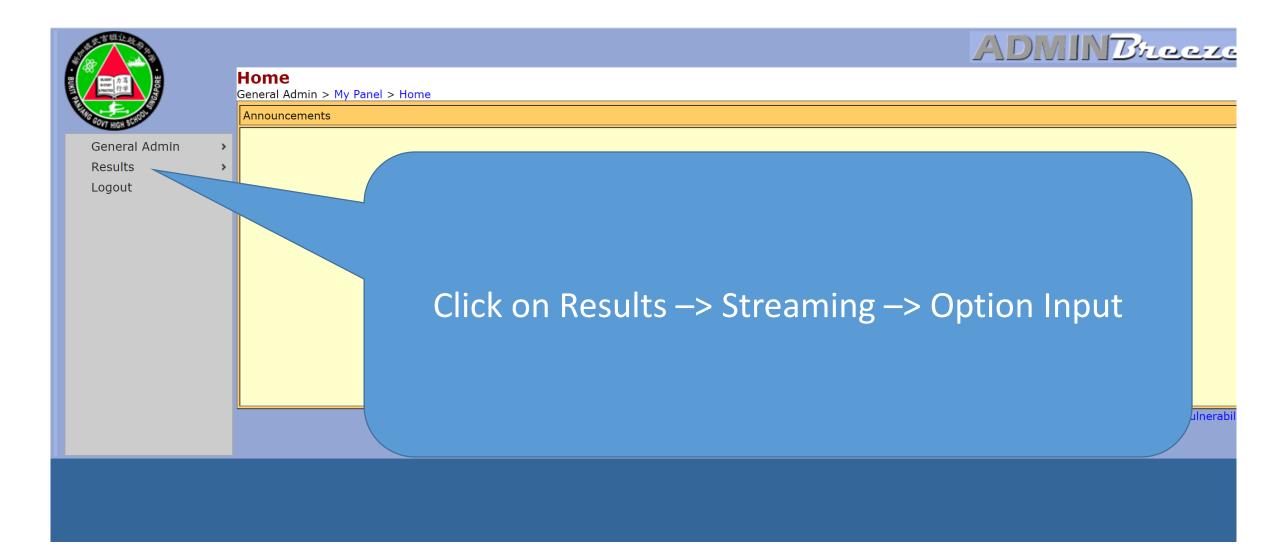

## Core Combinations

## • Need to rank all the options in terms of preference

| <b>Option Input</b><br>Results > Streaming > Option Input |                                                                                |            |            |            |            |            |                  |            |            |
|-----------------------------------------------------------|--------------------------------------------------------------------------------|------------|------------|------------|------------|------------|------------------|------------|------------|
| Combination                                               | Base Subjects                                                                  | 1st        | 2nd        | 3rd        | 4th        | 5th        | <mark>6th</mark> | 7th        | 8th        |
| Combi 1                                                   | English, Mathematics, Additional Mathematics,<br>Physics, Chemistry, Biology   | $\bigcirc$ | $\bigcirc$ | $\bigcirc$ | $\bigcirc$ | $\bigcirc$ | $\bigcirc$       | $\bigcirc$ | $\bigcirc$ |
| Combi 2                                                   | English, Mathematics, Additional Mathematics,<br>Physics, Chemistry            | $\bigcirc$ | $\bigcirc$ | $\bigcirc$ | $\bigcirc$ | $\bigcirc$ | $\bigcirc$       | $\bigcirc$ | $\bigcirc$ |
| Combi 3                                                   | English, Mathematics, Additional Mathematics,<br>Chemistry, Biology            | $\bigcirc$ | $\bigcirc$ | $\bigcirc$ | $\bigcirc$ | $\bigcirc$ | $\bigcirc$       | $\bigcirc$ | $\bigcirc$ |
| Combi 4                                                   | English, Mathematics, Additional Mathematics, Science<br>(Physics / Chemistry) | $\bigcirc$ | $\bigcirc$ | $\bigcirc$ | $\bigcirc$ | $\bigcirc$ | $\bigcirc$       | $\bigcirc$ | $\bigcirc$ |
| Combi 5                                                   | English, Mathematics, Additional Mathematics, Science<br>(Chemistry / Biology) | $\bigcirc$ | $\bigcirc$ | $\bigcirc$ | $\bigcirc$ | $\bigcirc$ | $\bigcirc$       | $\bigcirc$ | $\bigcirc$ |
| Combi 6                                                   | English, Mathematics, Physics, Chemistry, Biology                              | $\bigcirc$ | $\bigcirc$ | $\bigcirc$ | $\bigcirc$ | $\bigcirc$ | $\bigcirc$       | $\bigcirc$ | $\bigcirc$ |
| Combi 7                                                   | English, Mathematics, Physics, Chemistry                                       | $\bigcirc$ | $\bigcirc$ | $\bigcirc$ | $\bigcirc$ | $\bigcirc$ | $\bigcirc$       | $\bigcirc$ | $\bigcirc$ |
| Combi 8                                                   | English, Mathematics, Chemistry, Biology                                       | $\bigcirc$ | $\bigcirc$ | $\bigcirc$ | $\bigcirc$ | $\bigcirc$ | $\bigcirc$       | $\bigcirc$ | $\bigcirc$ |