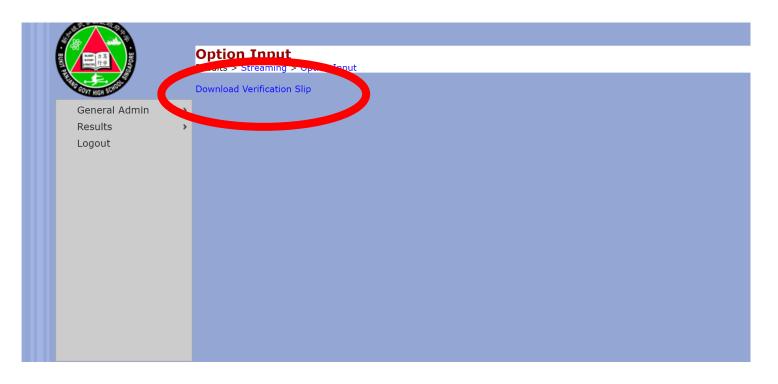

# Save a copy of the verification slip on your local disk

• Download the verification slip for safekeeping

| Combination | Preference |
|-------------|------------|
| Combi 1     | 1st Choice |
| Combi 2     | 2nd Choice |
| Combi 3     | 3rd Choice |
| Combi 4     | 4th Choice |
| Combi 5     | 5th Choice |
| Combi 6     | 6th Choice |
| Combi 7     | 7th Choice |
| Combi 8     | 8th Choice |