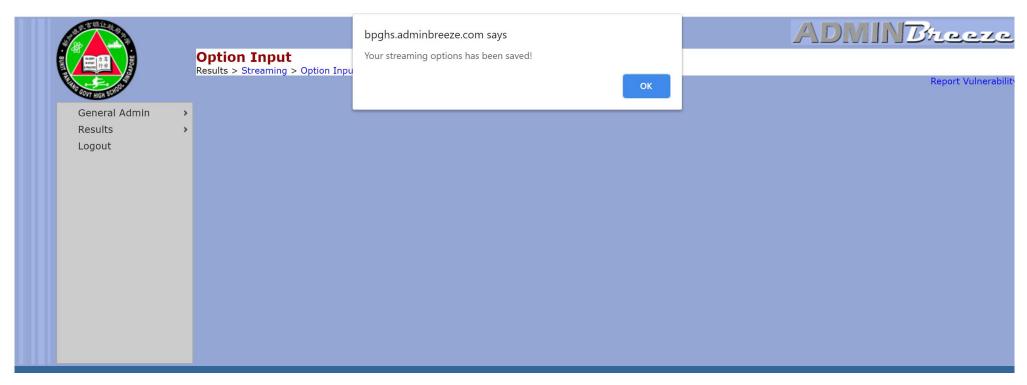

# Completed

- Make sure you see the message "Your streaming options has been saved" and click on "OK"
- This marks the end of your streaming exercise