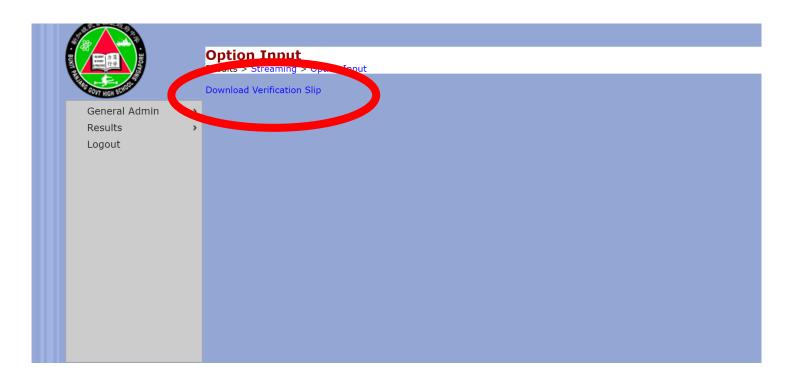

# Save a copy of the verification slip on your local disk

Download the verification slip for safekeeping