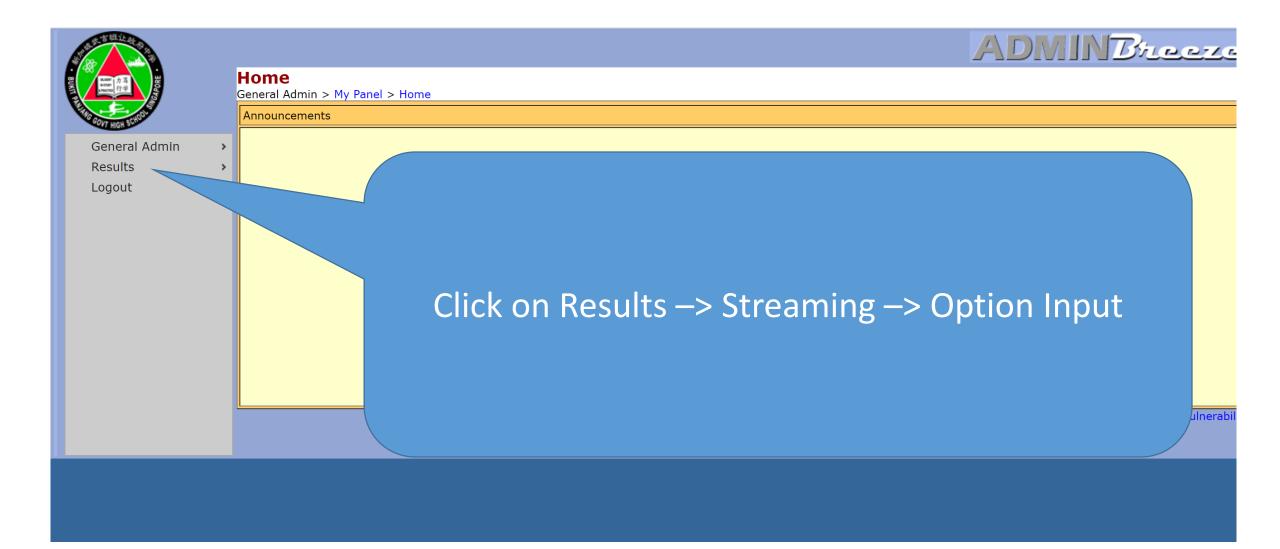

& UPDATES

- Class Timetable for 12-23 October updated 07 Oct 2020
- Examination Schedule updated 02 Sep 2020
- Topics Tested updated 02 Sep 2020
- Common Last Topics not tested for 2020 updated 02 Sep 2020

#### View all

### NEWS & EVENTS

- Time-lapse Video of 60th Anniversary Thumbprint Artwork
- 60th Anniversary Musical Videos
- 60th Anniversary Video Series
- UNSW English and Writing Assessments Results 2019
  GCE N-Level Examination Results Release

View all



Announcements

## Log in using the following:

Userid: SLS userid (UPPERCASE) (first 5 letters of your name + last 5 numbers and letter of identification number)

Password: Date of Birth (DDMMYYY)

Clear your browser cache if you encounter issues logging in

Report Vulnerability

User Name

Password

Forget Password

Login



# Rank all the options available to you in terms of your preference

• Take note that there is a minimum requirement for certain subjects

| Option Input                               |            |                                                                 |            |            |            |            |
|--------------------------------------------|------------|-----------------------------------------------------------------|------------|------------|------------|------------|
| Results > Streaming > Optio<br>Combination | n Input    | Base Subjects                                                   | 1st        | 2nd        | 3rd        | 4th        |
| Art                                        |            | English, Mother Tongue, Mathematics, Science, C                 |