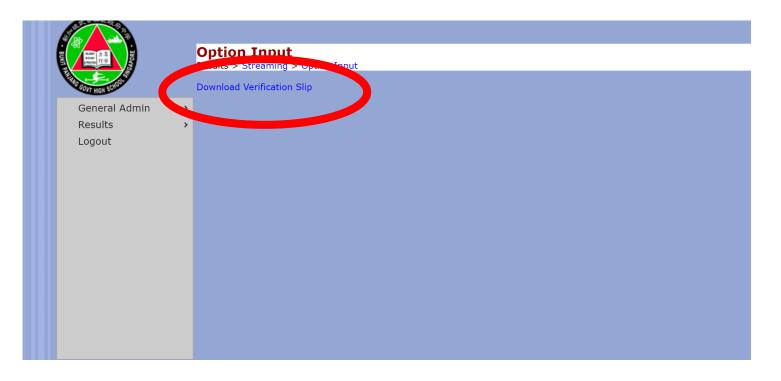

## Save a copy of the verification slip on your local disk

Download the verification slip for safekeeping