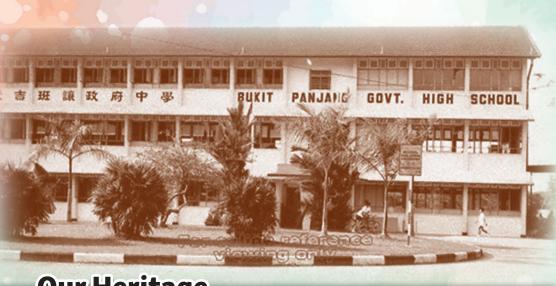

## **Our Heritage**

Bukit Panjang Government High School was formed on 11 January 1960 with the merging of Bukit Panjang Secondary School and Chua Chu Kang Government Chinese Middle School into one single school building at Jalan Teck Whye. It was the first 'integrated' government school in Singapore, integrating the Chinese and English streams of education.