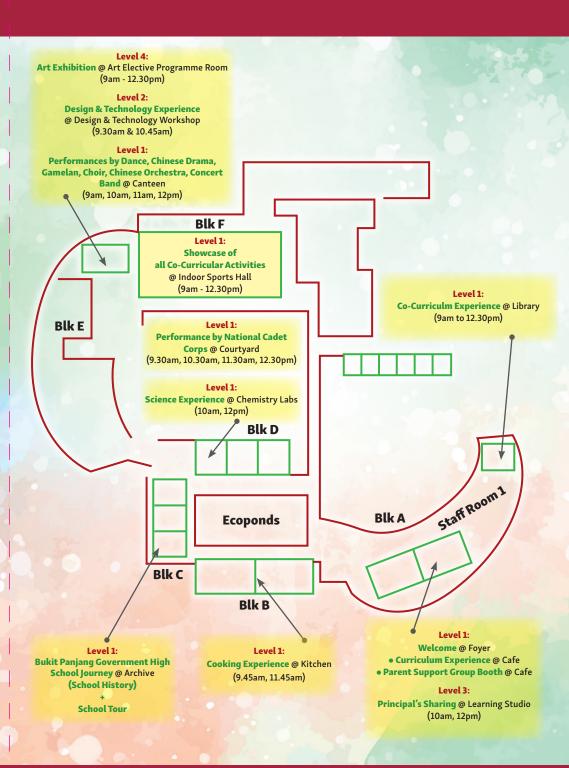

## Discover. Explore. Experience.

|                                     | Event                          | Venue                          | Level | Time                     |        |
|-------------------------------------|--------------------------------|--------------------------------|-------|--------------------------|--------|
| Discover<br>our BPian<br>Experience | Principal's Talk               | Learning Studio                | 3     | 1000 h                   | 1200 h |
|                                     | Co-Curriculum                  | Library                        | 1     | 0900 – 1230 h            |        |
|                                     | Art Elective<br>Programme      | Art Elective<br>Programme Room | 4     | 0900 – 1230 h            |        |
|                                     | School History/<br>School Tour | Archive                        | 1     | Sign up at Welcome Booth |        |
|                                     | Parent Support<br>Group        | Cafe                           | 1     | 0900 – 1230 h            |        |
|                                     | Curriculum<br>Experience       | Сате                           |       |                          |        |

|                     | Event                                                                                                                                                           | Venue                                                           | Level | Time                                 |
|---------------------|-----------------------------------------------------------------------------------------------------------------------------------------------------------------|-----------------------------------------------------------------|-------|--------------------------------------|
| Explore our<br>CCAs | <ul> <li>Dance</li> <li>Chinese Drama</li> <li>Gamelan</li> <li>Choir</li> <li>Chinese Orchestra</li> <li>Concert Band</li> <li>National Cadet Corps</li> </ul> | Canteen<br>&<br>Courtyard (Only<br>for National Cadet<br>Corps) | 1     | 0900 h<br>1000 h<br>1100 h<br>1200 h |
|                     | CCA Display Booths                                                                                                                                              | Indoor Sports Hall<br>&<br>Canteen                              | 1     | 0900 – 1230 h                        |

| Experience<br>our learning<br>activities | Event                                | Venue                              | Level | Time   |        |  |
|------------------------------------------|--------------------------------------|------------------------------------|-------|--------|--------|--|
|                                          | Science<br>Experience                | Chemistry<br>Labs                  | 1     | 1000 h | 1200 h |  |
|                                          | Cooking<br>Experience                | Kitchen                            | 1     | 0945 h | 1145 h |  |
|                                          | Design &<br>Technology<br>Experience | Design &<br>Technology<br>Workshop | 2     | 0930 h | 1045 h |  |