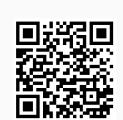

#### **HOW DO I LOG IN?**

You can log in Student iCON via this QR code *or* this link: https://workspace.google.com/dashboard.

You can log in via:

<u>Default browser</u> on your computer or mobile device.\*